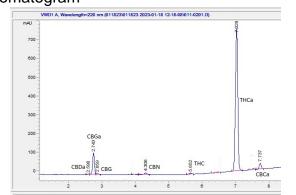

#### Chromatogram

| Cannabinoid                               | % wt               | mg/g   |
|-------------------------------------------|--------------------|--------|
| CBDA                                      | 0.06               | 0.6    |
| CBGA                                      | 2.51               | 25.1   |
| CBG                                       | 0.17               | 1.7    |
| CBN                                       | 0.18               | 1.8    |
| Delta-9-THC                               | 0.19               | 1.9    |
| THCA                                      | 21.3               | 213.0  |
| Total Cannabinoids                        | 24.41              | 244.1  |
| Calculated Delta-9-THC Yield              | 18.87              | 188.70 |
| Calculated CBD Yield                      | 0.05               | 0.53   |
| Calculated Maximum Delta-9-THC Yield = De | elta-9-THC + 0.877 | * THCA |
| Calculated Maximum CBD Yield = CBD + 0.8  | 377 * CBDA         |        |