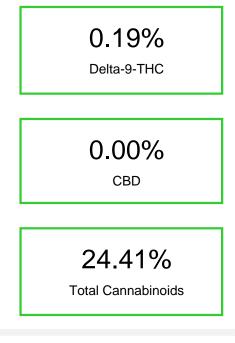

| Cannabinoid                               | % wt               | mg/g   |
|-------------------------------------------|--------------------|--------|
| CBDA                                      | 0.06               | 0.6    |
| CBGA                                      | 2.51               | 25.1   |
| CBG                                       | 0.17               | 1.7    |
| CBN                                       | 0.18               | 1.8    |
| Delta-9-THC                               | 0.19               | 1.9    |
| THCA                                      | 21.3               | 213.0  |
| Total Cannabinoids                        | 24.41              | 244.1  |
| Calculated Delta-9-THC Yield              | 18.87              | 188.70 |
| Calculated CBD Yield                      | 0.05               | 0.53   |
| Calculated Maximum Delta-9-THC Yield = De | elta-9-THC + 0.877 | * THCA |
| Calculated Maximum CBD Yield = CBD + 0.8  | 377 * CBDA         |        |