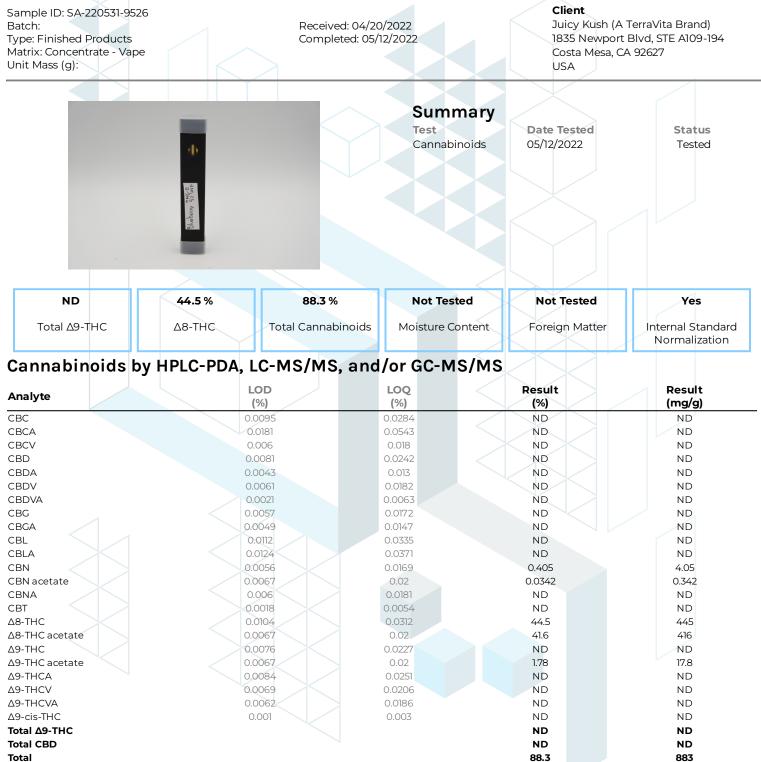

## THC-O Vape: Blueberry Kush (Indica)

kca

ND = Not Detected; NT = Not Tested; LOD = Limit of Detection; LOQ = Limit of Quantitation; RL = Reporting Limit;  $\Delta$  = Delta; Total  $\Delta$ 9-THC =  $\Delta$ 9-THCA \* 0.877 +  $\Delta$ 9-THC; Total CBD = CBDA \* 0.877 + CBD;