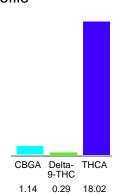

#### Cannabinoid Profile

### Cannabinoid Profile by HPLC

0.29%

Delta-9-THC

0.00%

**CBD** 

| Cannabinoid          | % wt  | mg/g  |
|----------------------|-------|-------|
| CBGA                 | 1.14  | 11.4  |
| Delta-9-THC          | 0.29  | 2.9   |
| THCA                 | 18.02 | 180.2 |
| Total Cannabinoids   | 19.45 | 194.5 |
| Calculated CBD Yield | 0.00  | 0.00  |