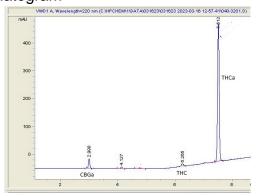

#### Chromatogram

### Cannabinoid Profile by HPLC

0.29%

Delta-9-THC

0.00%

**CBD** 

| Cannabinoid          | % wt  | mg/g  |
|----------------------|-------|-------|
| CBGA                 | 1.14  | 11.4  |
| Delta-9-THC          | 0.29  | 2.9   |
| THCA                 | 18.02 | 180.2 |
| Total Cannabinoids   | 19.45 | 194.5 |
| Calculated CBD Yield | 0.00  | 0.00  |